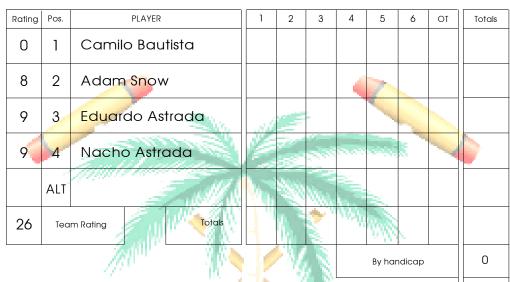

### 2009 U.S. OPEN Polo Championship

8 Teams - 26 Goal - April 3 - 26, 2009 - International Polo Club Palm Beach

Colors

|        |      |                |        |  |   | Sec. |   |        |        |    |        |
|--------|------|----------------|--------|--|---|------|---|--------|--------|----|--------|
| Rating | Pos. | PLAYER         |        |  | 2 | 3    | 4 | 5      | 6      | OT | Totals |
| 1      | 1    | Marc Ganz      |        |  |   |      |   |        |        |    |        |
| 6      | 2    | Nicolas Pier   |        |  |   |      |   |        |        |    |        |
| 9      | 3    | Gonzalito P    |        |  |   |      |   | ,      |        |    |        |
| 10     | 4    | Facundo Pieres |        |  |   |      |   |        |        |    |        |
|        | ALT  |                |        |  |   |      |   |        |        |    |        |
| 26     | Tea  | m Rating       | Totals |  |   |      |   |        |        |    |        |
|        |      |                |        |  |   |      |   | Bv har | ndicap |    | 0      |