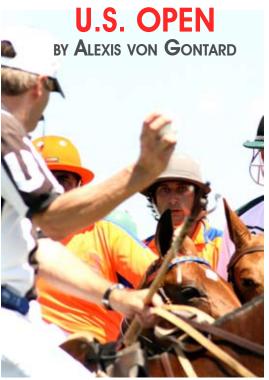

Page 8 • The Morning Line • Sunday, April 26, 2009

Top, "Eye of the Ball": Camilo Bautista and Nacho Astrada at a throw-in Thursday in the first semifinal. Below, Eduardo Astrada on the breakaway for Las Monjitas. (ph Alexis von Gontard)